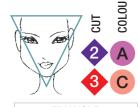

#### THE **V-LOOK** METHOD

TRIANGLE

**SQUARE** 

COLOUR **OVAL** 

**HEART** 

#### THE **DIAGNOSIS**

Determine the face shape

**SQUARE** 

Apply COLOUR technique

Elevate the hair

degree forward.

\* Head position straight

Cut the ends