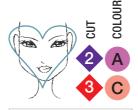

#### THE **V-LOOK** METHOD

TRIANGLE

**SQUARE** 

COLOUR **OVAL** 

**HEART** 

#### THE **DIAGNOSIS**

Determine the face shape

**SQUARE** 

Apply COLOUR technique

Elevate the hair

degree forward.

\* Head position straight

Cut the ends