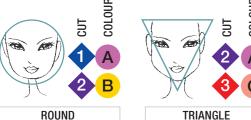

#### THE **V-LOOK** METHOD

TRIANGLE

**SQUARE** 

COLOUR **OVAL** 

**HEART** 

#### THE **DIAGNOSIS**

Determine the face shape

**SQUARE** 

Apply COLOUR technique

Elevate the hair

degree forward.

\* Head position straight

Cut the ends