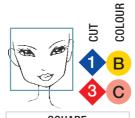

#### THE **V-LOOK** METHOD

TRIANGLE

**SQUARE** 

COLOUR **OVAL** 

**HEART** 

#### THE **DIAGNOSIS**

Determine the face shape

**SQUARE** 

Apply COLOUR technique

Elevate the hair

degree forward.

\* Head position straight

Cut the ends