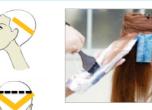

## **'FACE CONTOURING' COLOURING** TECHNIQUE — Step-by-Step

7. Blow dry.

1. Section the top area into a V-shape from the temples to the occipital.

2. Start the first foil, take 1cm thick hair strand, apply global colour 5.5 + 20 vol (2cm from hairline) to 2/3 mid-length, apply highlight colour 12.5 + 20 vol from 1/3 midlength to ends

Natural dark base 4/5 Global . Colour : Majilift 12.62 + 20 vol • Highlight : Platinium

3. Continue the same application, finish total 12 foils in 2 row, 6 foils in each row. Apply global colour 5.5 + 20vol for the rest of hair

Natural medium base 6/7 • Global Colour : Maiirel 5.5 + 20 vol • Highlight: Majilift 12.5 + 20 vol