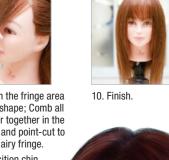

Section the fringe area into V-shape; Comb all the hair together in the centre and point-cut to create airy fringe.

\* Head position chin upward slightly