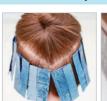

Airy Fringe A see through fringe hides a section of the

Face Framing Layers

Soften Jawline to optically reduce size of lower part of the face

Section the fringe area into V-shape; Comb all the hair together in the centre and point-cut to create airy fringe.

\* Head position chin upward slightly